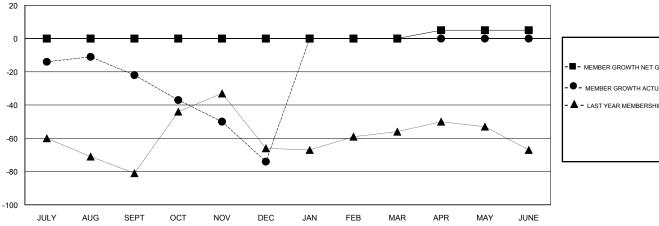

## GOALS AND ACTUAL MEMBERS CUMULATIVE

| - ● - MEMBER GROWTH ACTUAL - ▲ - LAST YEAR MEMBERSHIP ACTUAL |
|--------------------------------------------------------------|
| - ▲ - LAST YEAR MEMBERSHIP ACTUAL                            |
|                                                              |
|                                                              |
|                                                              |
|                                                              |
|                                                              |